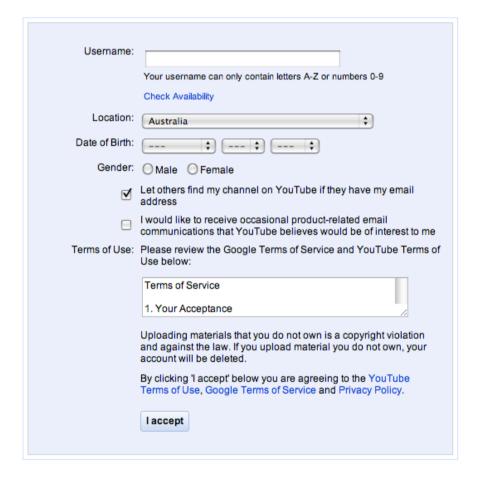

#### **Non-Profit Brand Channels**

Getting Started



#### 3 Steps to get started on YouTube

- 1) Register a username http://www.youtube.com/create account
- 2) Apply for the non-profit program http://www.youtube.com/nonprofits
- 3) Customise your channel
- 4) Create Call to Actions



































#### **Step 1 – Create Account**





YouTube Confidential and Proprietary

































# **Step 2 – Register for Non-Profit Program**





































## **Step 3 – Customise your Channel**

- Add videos!
- Update name, tags, description (across videos too)
- Customise background and custom areas







































































#### **Step 4 – Create Call to Action Videos**



YouTube Confidential and Proprietary



































#### How to keep people coming back?

- Keep uploading new content
- Keep interacting
- Encourage people to subscribe to your channel
- Share your videos on Facebook, Twitter, Buzz...
- Embed your videos on your website
- Paid media

































## **Example: AIME**



YouTube Confid