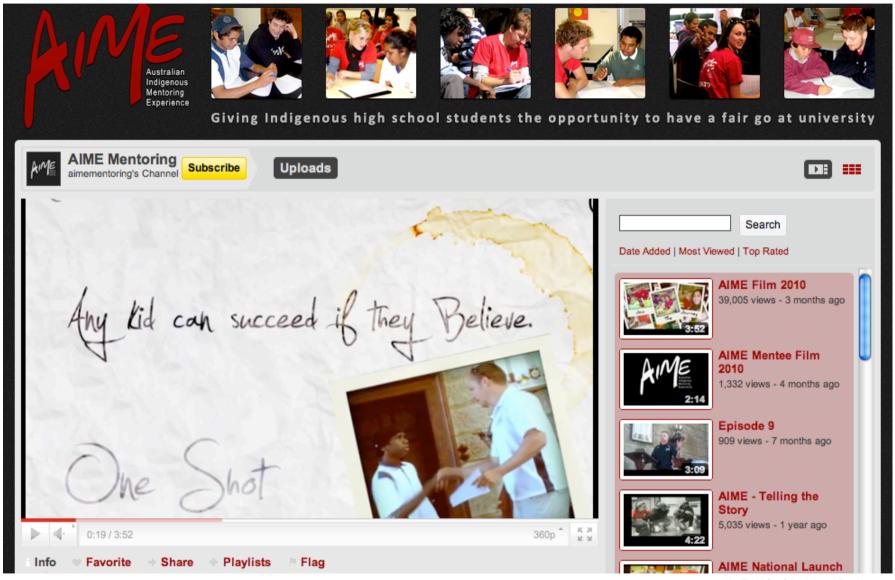

te Account**





YouTube Confidential and Proprietary

































# **Step 2 – Register for Non-Profit Program**





































## **Step 3 – Customise your Channel**

- Add videos!
- Update name, tags, description (across videos too)
- Customise background and custom areas







































































#### **Step 4 – Create Call to Action Videos**



YouTube Confidential and Proprietary



































#### How to keep people coming back?

- Keep uploading new content
- Keep interacting
- Encourage people to subscribe to your channel
- Share your videos on Facebook, Twitter, Buzz...
- Embed your videos on your website
- Paid media

































## **Example: AIME**



YouTube Confidential and Proprietary

































#### **Questions?**



































#### 3 Steps to get started on YouTube

- 1) Register a username http://www.youtube.com/create account
- 2) Apply for the non-profit program http://www.youtube.com/nonprofits
- 3) Customise your channel
- 4) Create Call to Actions