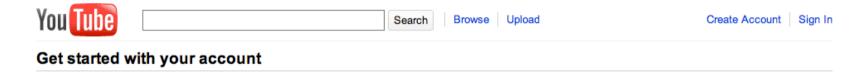

#### **Non-Profit Brand Channels**

Getting Started



#### 3 Steps to get started on YouTube

- 1) Register a username http://www.youtube.com/create account
- 2) Apply for the non-profit program http://www.youtube.com/nonprofits
- 3) Customise your channel
- 4) Create Call to Actions



































#### **Step 1 – Create Account**





YouTube Confidential and Proprietary

































# **Step 2 – Register for Non-Profit Program**





































## **Step 3 – Customise your Channel**

- Add videos!
- Update name, tags, description (across videos too)
- Customise background and custom areas







































































#### **Step 4 – Create Call to Action Videos**



YouTube Confidential and Proprietary



































#### How to keep people coming back?

- Keep uploading new content
- Keep interacting
- Encourage people to subscribe to your channel
- Share your videos on Facebook, Twitter, Buzz...
- Embed your videos on your website
- Paid media

































## **Example: AIME**



YouTube Conf