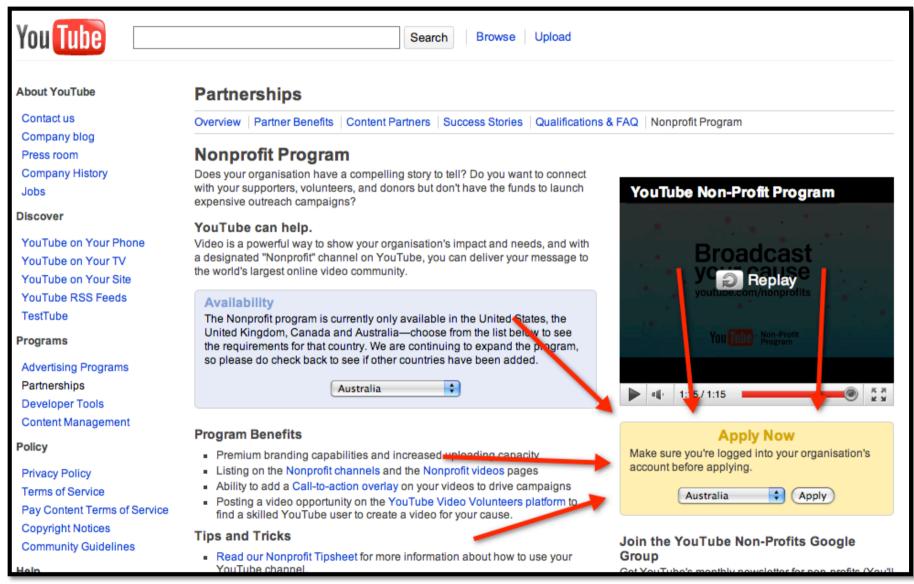

#### **Non-Profit Brand Channels**

Getting Started



#### 3 Steps to get started on YouTube

- 1) Register a username http://www.youtube.com/create account
- 2) Apply for the non-profit program http://www.youtube.com/nonprofits
- 3) Customise your channel
- 4) Create Call to Actions



































#### **Step 1 – Create Account**





YouTube Confidential and Proprietary

































# **Step 2 – Register for Non-Profit Program**





































## **Step 3 – Customise your Channel**

- Add videos!
- Update name, tags, description (across videos too)
- Customise background and custom areas







































































#### **Step 4 – Create Call to Action Videos**



YouTube Confidential and Proprietary



































#### How to keep people coming back?

- Keep uploading new content
- Keep interacting
- Encourage people to subscribe to your channel
- Share your videos on Facebook, Twitter, Buzz...
- Embed your videos on your website
- Paid media

































## **Example: AIME**



YouTube Confidential and Proprietary

































#### **Questions?**



































#### 3 St