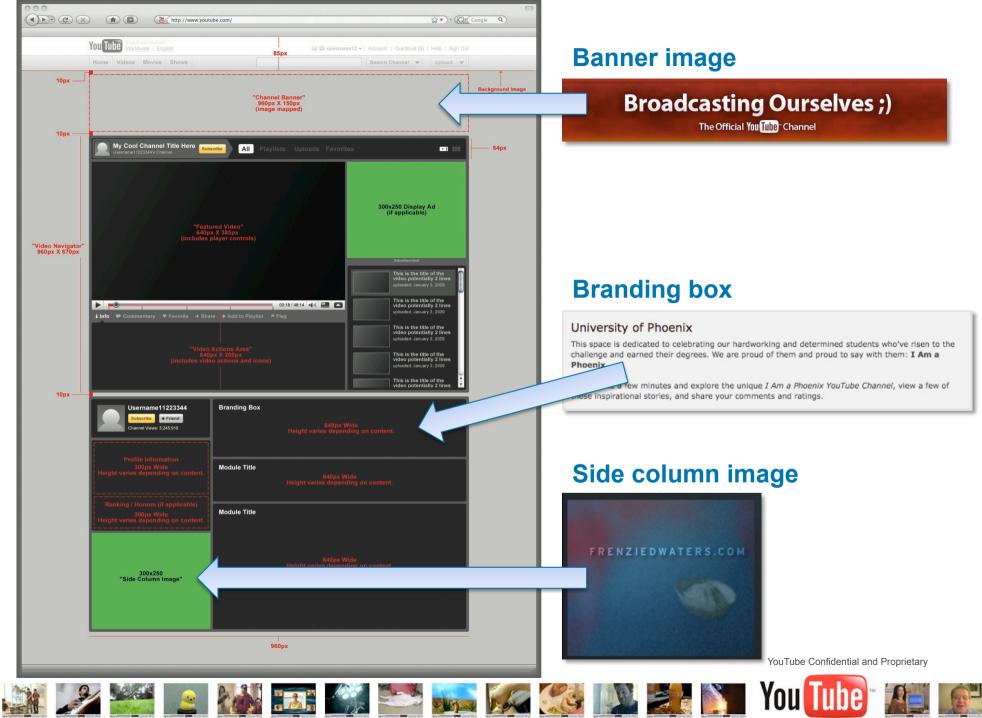

## **Step 3 – Customise your Channel**

- Add videos!
- Update name, tags, description (across videos too)
- Customise background and custom areas